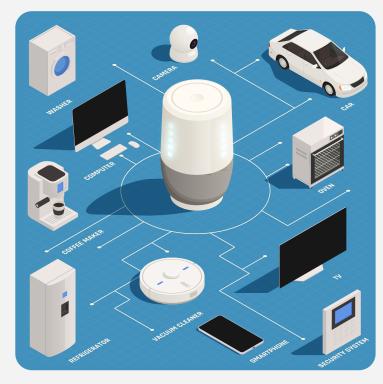

## Concept

To provide reliable network. We provide whole home mesk wifi system, Dual band Router for whole home Wifi Coverage. Three Units cover 6000 Sqft. Smart home control solution by Crest are designed to provide complete control and monitoring of all smart devices including Switches and Sockets, Sensors provide information to the control system on which scene can be programmed for group operations, time and event based scenes can be created as per customers requirement.