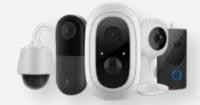

## **Safety and Security**

- Smart Cameras
- Smart Locks
- Smart Intercoms
- Gate Automation
- Motion Sensors
- Door/ Window Sensors
- Wireless Alarms
- Gas Sensor
- Water Leakage Sensor
- SOS Switch

#### **Product Features**

- Indoor, Outdoor
- Wifi
- POE
- 360 Degree

**Note:** Different models with options of saving on local, NVR and cloud are available.