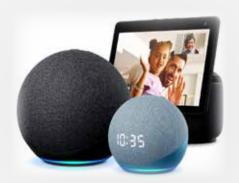

## **Smart Panels**

In addition to voice interaction, music playback, making to-do lists, setting alarms, streaming podcasts, and playing audiobooks, one can access complete house controls like switches, appliances, lighting, cameras security etc. Can program scenarios and create scenes to enjoy a fully Automated Home or Building.