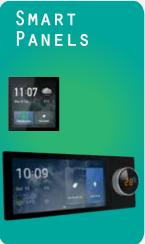

## **Smart Panels**

In addition to voice interaction, music playback, making to-do lists, setting alarms, streaming podcasts, and playing audiobooks, one can access complete house controls like switches, appliances, lighting, cameras security etc. Can program scenarios and create scenes to enjoy a fully Automated Home or Building.