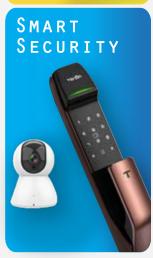

## **Safety and Security**

- Smart Cameras
- Smart Locks
- Smart Intercoms
- Gate Automation
- Motion Sensors
- Door/ Window Sensors
- Wireless Alarms
- Gas Sensor
- Water Leakage Sensor
- SOS Switch

#### **Product Features**

- Indoor, Outdoor
- Wifi
- POE
- 360 Degree

**Note:** Different models with options of saving on local, NVR and cloud are available.

## **Smart Locks**

### **Product Features**

Password protection

Virtual password

(Any numbers can be added before or after the right ones)

# Smart Intercom with Cloud

### **Product Features**

Facial recognition

Mobile access

Temperature detection