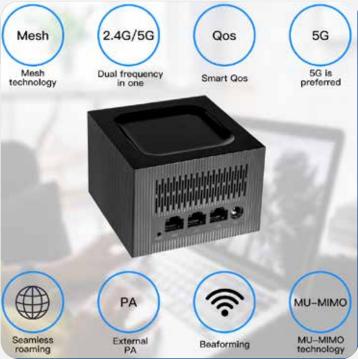

## Concept

To provide reliable network. We provide whole home mesk wifi system, Dual band Router for whole home Wifi Coverage. Three Units cover 6000 Sqft. Smart home control solution by Crest are designed to provide complete control and monitoring of all smart devices including Switches and Sockets, Sensors provide information to the control system on which scene can be programmed for group operations, time and event based scenes can be created as per customers requirement.