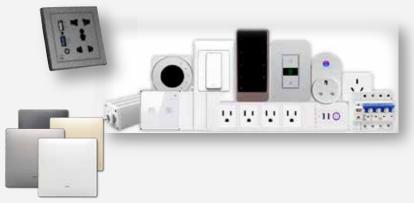

### **Smart Electrical**

It covers a vast range of sockets and switches in differnet gangs, shapes and colors including wall switches, wall sockets, dimmers for fans and lights, power switches for AC and Boiler, 2 Way switches for stair hall, etc. Complete range in white, black, silver and golden colors. Scene switches are available for scene controls as well as curtain switches to open and close curtains.