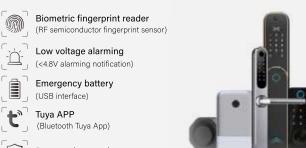

## **Smart Locks**

### **Product Features**

Password protection

Virtual password

(Any numbers can be added before or after the right ones)